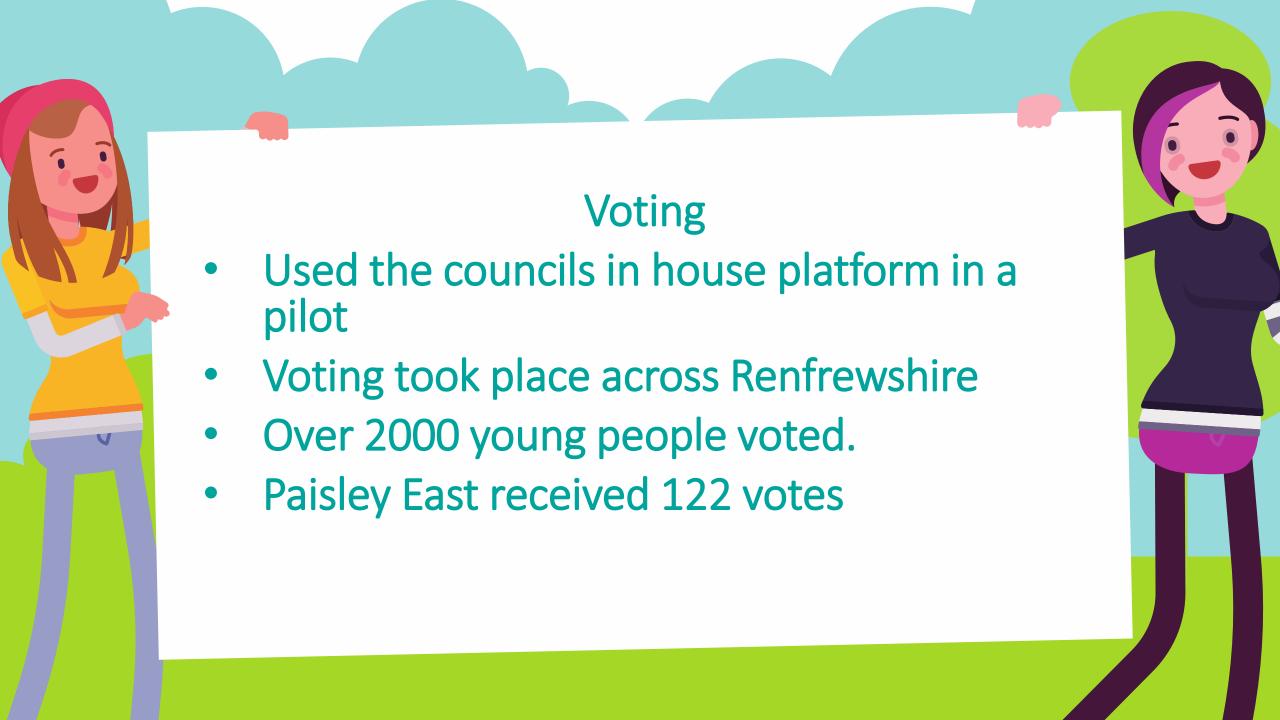

## Youth Led Steering Group

- A steering group of young people who either worked or lived in each of the LPs to design the process and be involved at every stage along the way.
- The fund was open for applications between the 16th of September to 9th of October 2022.
- The voting results event was planned and organised by young people at the UWS Student Union on Friday 28<sup>th</sup> October 2022.