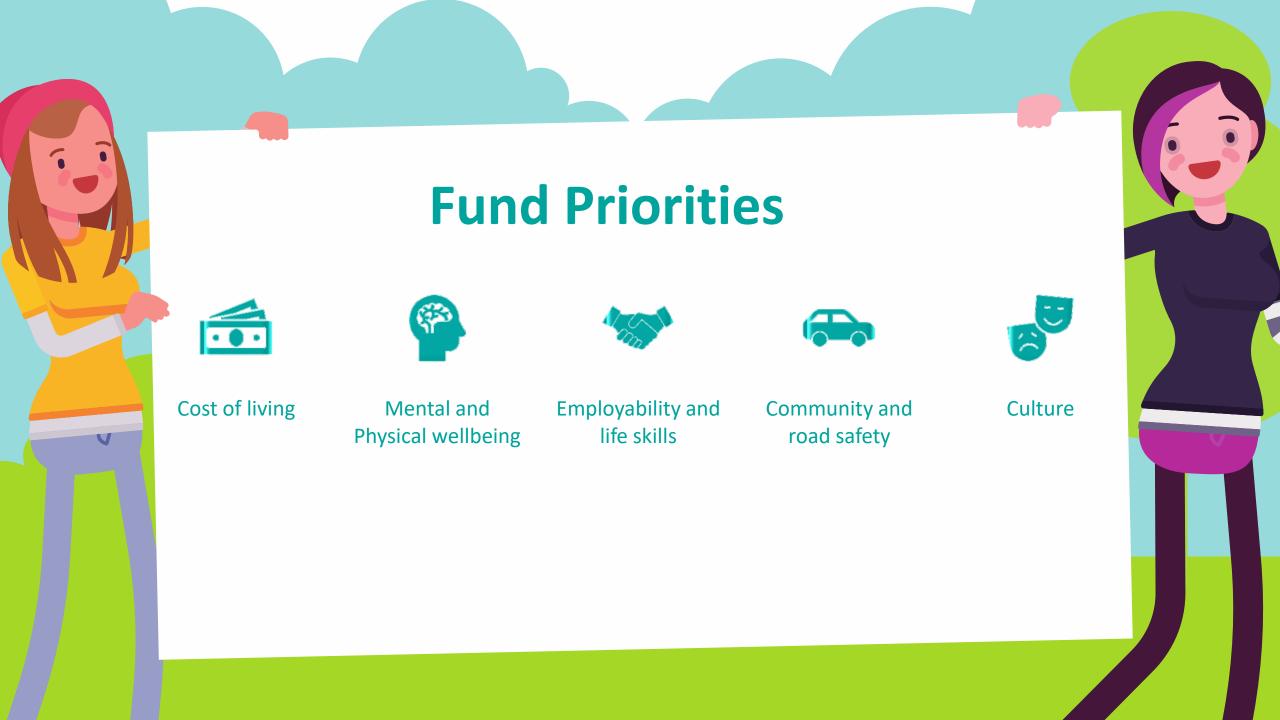

t is Participatory Budgeting?

• Participatory Budgeting (PB) is a process in which people have their say on which projects are granted funding, in this case its young people in Renfrewshire.

 PB is designed with people in mind and is a democratic process where the funding granted is subject to a public vote. PB gives people an opportunity to decide how public money should be spent.





## Youth Led Steering Group

- A steering group of young people who either worked or lived in each of the LPs to design the process and be involved at every stage along the way.
- The fund was open for applications between the 16th of September to 9th of October 2022.
- The voting results event was planned and organised by young people at the UWS Student Union on Friday 28<sup>th</sup> October 2022.











## Renfrew Celebrating Renfrewshire Awards



| Group                             | Amount<br>Requested | Amount<br>Received |
|-----------------------------------|---------------------|--------------------|
| 21st Paisley Scout Group          | £3,000.00           | £3,000.00          |
| Blue Triangle Housing Association | £2,906.00           | £2,906.00          |
| Kelburne Hockey Club              | £3,000.00           | £3,000.00          |
| Lamont Farm Project               | £3,000.00           | £3,000.00          |
| Loud N Proud                      | £1,500.00           | £1,500.00          |
| Pace Theatre Company              | £3,000.00           | £3,000.00          |
| Paisley Pirates Supporters Club   | £3,000.00           | £3,000.00          |
| Paisley Rugby foo