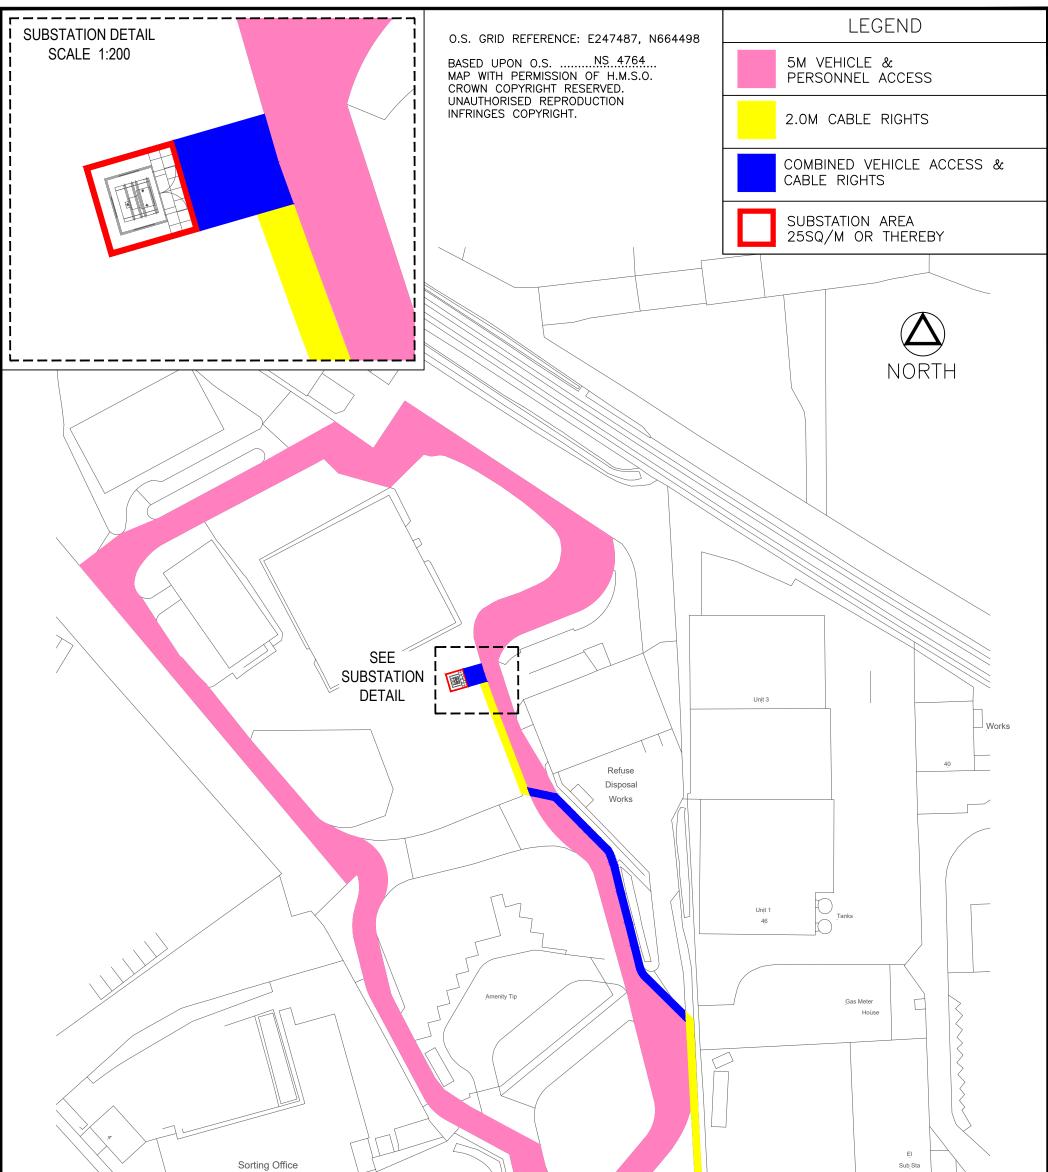

# 4. **Proposed Terms and Conditions of Lease**

- The subjects shall be the land at 52 Underwood Road, Paisley, PA3 1TL as shown on plan ESC108291-(1)-002.
- The lease shall be for a period of 175 years or thereby,
- Date of entry shall be on completion of missives
- The rent shall be £1 if asked.
- The Landlord shall grant the tenant
  - All necessary cable and access rights required:
  - Combined access & cable servitude (highlighted in blue on the attached plan)
  - Vehicle and personnel access (shown pink on the attached plan)
  - 3m wide cable servitude (shown yellow on the attached plan)
  - Both parties shall be responsible for their own legal expenses in connection with this transaction.